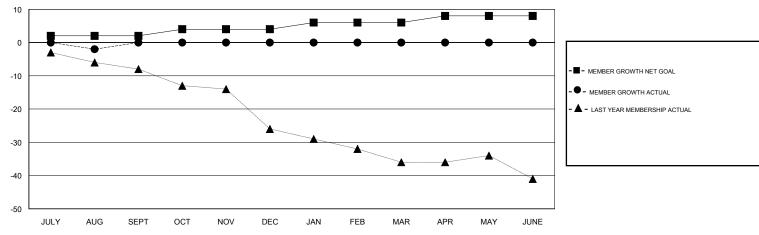

## GOALS AND ACTUAL MEMBERS CUMULATIVE

| DROPPED CLUBS: 0  DROPPED MEMBERS |   | 3 CLUBS OF 30 ADDED 1 OR MORE NEW MEMBERS | GENDER DISTRIBUTION  MALE 372 (74.10%)  FEMALE 130 (25.90%)  Women Percentage Fiscal Year Goal: 0% |    |
|-----------------------------------|---|-------------------------------------------|----------------------------------------------------------------------------------------------------|----|
| DECEASED                          | 3 | CLICK HERE FOR CUMULATIVE                 | TOTAL FAMILY UNIT MEMBERS                                                                          |    |
| CLUB CANCELLED                    | 0 | MEMBERSHIP DATA                           |                                                                                                    | 55 |
| OTHER                             | 3 |                                           | FAMILY MEMBERS PAYING HALF  DUES                                                                   |    |
| TOTAL                             | 6 |                                           |                                                                                                    |    |